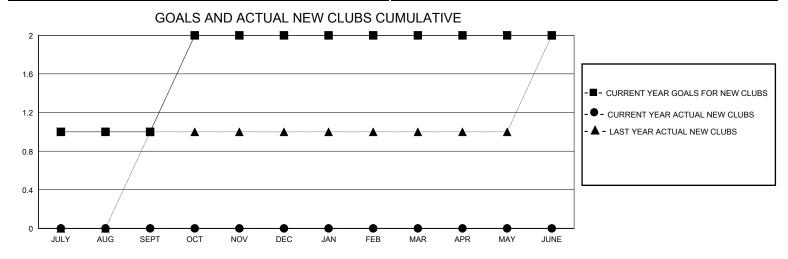

## District 310 E

Results as of: 5/31/2020

| GMT:                  |               |           | GMT CA        |                       |                        |                         |                                                    |  |
|-----------------------|---------------|-----------|---------------|-----------------------|------------------------|-------------------------|----------------------------------------------------|--|
| Clubs                 |               |           |               | Members               |                        |                         |                                                    |  |
| RESULTS FOR 2019-2020 |               |           |               | RESULTS FOR 2019-2020 |                        |                         |                                                    |  |
| QUARTER               | NEW CLUB GOAL | NEW CLUBS | DROPPED CLUBS | QUARTER MEME          | BER GROWTH NET<br>GOAL | MEMBER GROWTH<br>ACTUAL | DROPPED<br>MEMBERS ACTUAL<br>(including transfers) |  |
| JULY/AUG/SEPT         | 1             | 0         | 0             | JULY/AUG/SEPT         | 50                     | 25                      | 29                                                 |  |
| OCT/NOV/DEC           | 1             | 0         | 0             | OCT/NOV/DEC           | 20                     | 24                      | 115                                                |  |
| JAN/FEB/MAR           | 0             | 0         | 1             | JAN/FEB/MAR           | 30                     | 46                      | 14                                                 |  |
| APR/MAY/JUNE          | 0             | 0         | 0             | APR/MAY/JUNE          | 20                     | 3                       | 24                                                 |  |