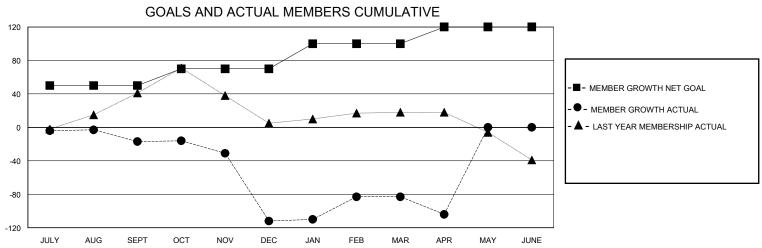

## District 310 E

Results as of: 5/31/2020

| GMT:                  |               |           | GMT CA        |                       |                        |                         |                                                    |  |
|-----------------------|---------------|-----------|---------------|-----------------------|------------------------|-------------------------|----------------------------------------------------|--|
| Clubs                 |               |           |               | Members               |                        |                         |                                                    |  |
| RESULTS FOR 2019-2020 |               |           |               | RESULTS FOR 2019-2020 |                        |                         |                                                    |  |
| QUARTER               | NEW CLUB GOAL | NEW CLUBS | DROPPED CLUBS | QUARTER MEME          | BER GROWTH NET<br>GOAL | MEMBER GROWTH<br>ACTUAL | DROPPED<br>MEMBERS ACTUAL<br>(including transfers) |  |
| JULY/AUG/SEPT         | 1             | 0         | 0             | JULY/AUG/SEPT         | 50                     | 25                      | 29                                                 |  |
| OCT/NOV/DEC           | 1             | 0         | 0             | OCT/NOV/DEC           | 20                     | 24                      | 115                                                |  |
| JAN/FEB/MAR           | 0             | 0         | 1             | JAN/FEB/MAR           | 30                     | 46                      | 14                                                 |  |
| APR/MAY/JUNE          | 0             | 0         | 0             | APR/MAY/JUNE          | 20                     | 3                       | 24                                                 |  |